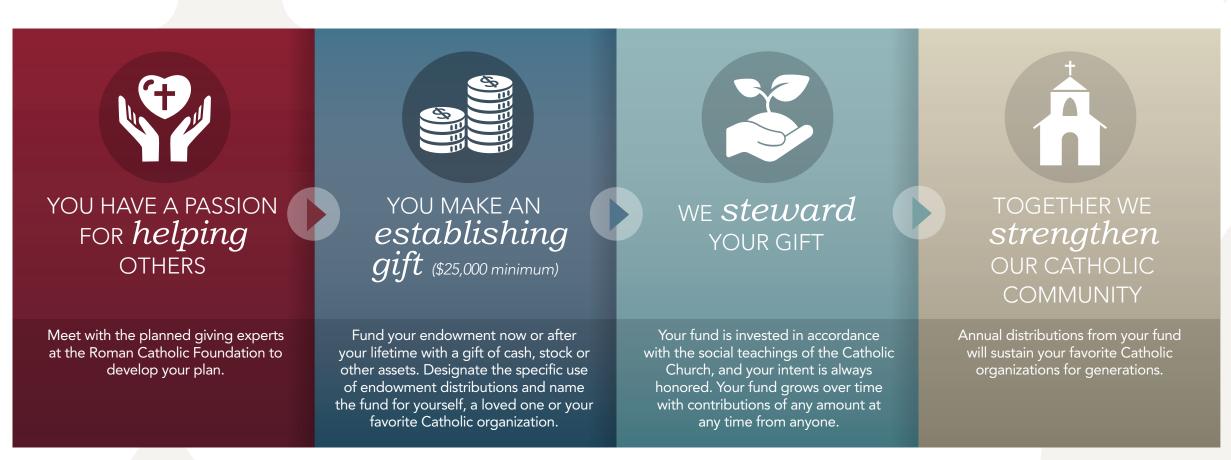

## DONOR-DESIGNATED ENDOWMENT FUNDS

HERE'S HOW THEY WORK:

A DONOR-DESIGNATED ENDOWMENT FUND IS AN EFFECTIVE WAY TO ESTABLISH YOUR CHARITABLE LEGACY, STRENGTHENING THE CATHOLIC ORGANIZATIONS YOU HOLD DEAR.