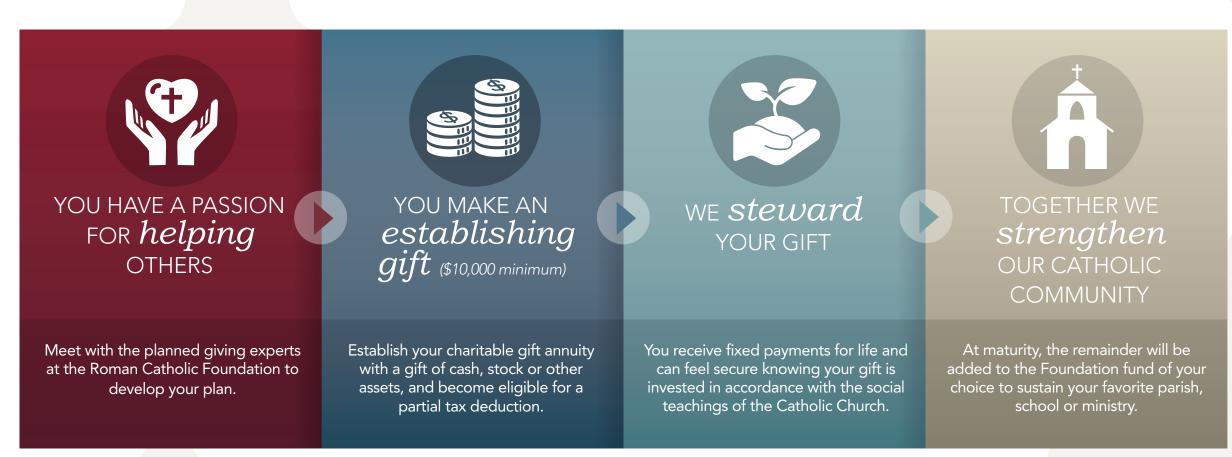

## CHARITABLE GIFT ANNUITIES

HERE'S HOW THEY WORK:

A CHARITABLE GIFT ANNUITY ALLOWS YOU TO SUPPLEMENT YOUR RETIREMENT INCOME and SUPPORT THE CATHOLIC ORGANIZATIONS YOU LOVE.